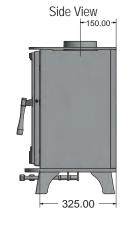

## Compact Technical Data:

4.5Kw's Nominal Heat Output: 1.5 to 5.5 Kw's Heat Output Range: Wood Efficiency: 81.1% Energy Efficiency Rating: Weight: 74 Kgs

250 Wide x 262 High Viewable Glass Size (mm): 404 Wide x 535 High x 354 Deep Overall Stove Dimensions (mm):

Smoke Exemption Approved: ECO-Design Approved: YES

Construction: Cast Door / Steel Body Matt Black Finish:

Warranty: 5 Years External Air Kit: Yes - Optional

Air Controls: 2 x Pull Out Air Controllers Log Store: YES - Optional 345mm High Flue Outlet & Options: 5.0"/128mm - Top or Rear