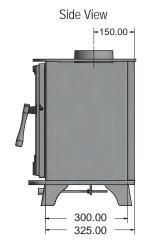

## Compact Technical Data:

4.5Kw's Nominal Heat Output: 1.5 to 5.5 Kw's Heat Output Range: Wood Efficiency: 81.1% Energy Efficiency Rating: Weight: 74 Kgs

250 Wide x 262 High Viewable Glass Size (mm): 404 Wide x 535 High x 354 Deep Overall Stove Dimensions (mm):

462 Wide x 535 High x 375 Deep YES YES Cast Door / Steel Body Matt Black 5 Years Yes - Optional 2 x Pull Out Air Controllers

YES - Optional 345mm High

5.0"/128mm - Top or Rear

YES

of the highest performing stoves available on the market This stove has Leaf's 3-Way Air Management System for maximum efficiency, which is fully controlled by the 2 Pull out Air Controllers at the front of the stove, including in the most efficient and clean manner.