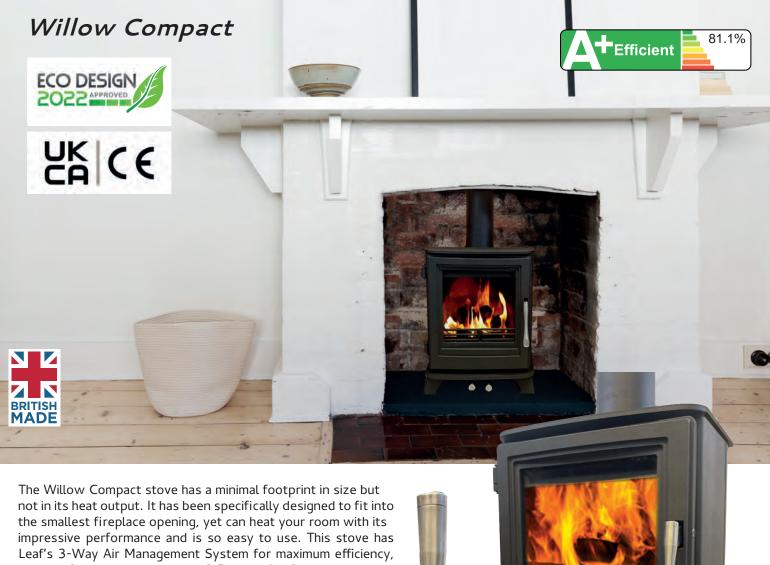

## Compact Technical Data:

4.5Kw's Nominal Heat Output: 1.5 to 5.5 Kw's Heat Output Range: Wood Efficiency: 81.1% Energy Efficiency Rating: Weight: 74 Kgs

250 Wide x 262 High Viewable Glass Size (mm): 404 Wide x 535 High x 354 Deep Overall Stove Dimensions (mm):

Smoke Exemption Approved: ECO-Design Approved: YES

Construction: Cast Door / Steel Body Matt Black Finish:

Warranty: 5 Years External Air Kit: Yes - Optional

Air Controls: 2 x Pull Out Air Controllers Log Store: YES - Optional 345mm High Flue Outlet & Options: 5.0"/128mm - Top or Rear