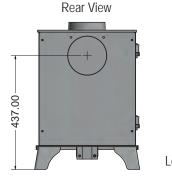

## Compact Technical Data:

4.5Kw's Nominal Heat Output: 1.5 to 5.5 Kw's Heat Output Range: Wood Efficiency: 81.1% Energy Efficiency Rating: Weight: 74 Kgs

250 Wide x 262 High Viewable Glass Size (mm): 404 Wide x 535 High x 354 Deep Overall Stove Dimensions (mm):

Smoke Exemption Approved: ECO-Design Approved: YES

Construction: Cast Door / Steel Body Matt Black Finish:

Warranty: 5 Years External Air Kit: Yes - Optional

Air Controls: 2 x Pull Out Air Controllers Log Store: YES - Optional 345mm High Flue Outlet & Options: 5.0"/128mm - Top or Rear