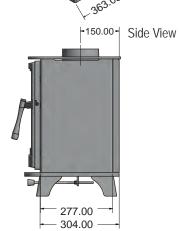

Front View

404.00

## Compact Technical Data:

4.5Kw's Nominal Heat Output: 1.5 to 5.5 Kw's Heat Output Range: Wood Efficiency: 81.1% Energy Efficiency Rating: Weight: 74 Kgs

250 Wide x 262 High Viewable Glass Size (mm): 404 Wide x 535 High x 354 Deep Overall Stove Dimensions (mm):

Smoke Exemption Approved: ECO-Design Approved: YES

Construction: Cast Door / Steel Body Matt Black Finish:

Warranty: 5 Years External Air Kit: Yes - Optional

Air Controls: 2 x Pull Out Air Controllers Log Store: YES - Optional 345mm High Flue Outlet & Options: 5.0"/128mm - Top or Rear