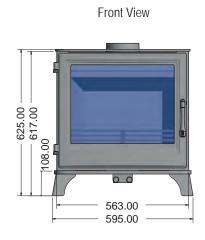

## Compact Technical Data:

4.5Kw's Nominal Heat Output: 1.5 to 5.5 Kw's Heat Output Range: Wood Efficiency: 81.1% Energy Efficiency Rating: Weight: 74 Kgs

250 Wide x 262 High Viewable Glass Size (mm): 404 Wide x 535 High x 354 Deep Overall Stove Dimensions (mm):

Smoke Exemption Approved: ECO-Design Approved: YES

Construction: Cast Door / Steel Body Matt Black Finish:

Warranty: 5 Years External Air Kit: Yes - Optional

Air Controls: 2 x Pull Out Air Controllers Log Store: YES - Optional 345mm High Flue Outlet & Options: 5.0"/128mm - Top or Rear