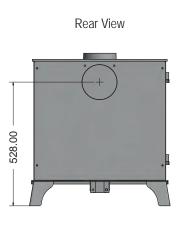

## Compact Technical Data:

4.5Kw's Nominal Heat Output: 1.5 to 5.5 Kw's Heat Output Range: Wood Efficiency: 81.1% Energy Efficiency Rating: Weight: 74 Kgs

250 Wide x 262 High Viewable Glass Size (mm): 404 Wide x 535 High x 354 Deep Overall Stove Dimensions (mm):

Smoke Exemption Approved: ECO-Design Approved: YES

Construction: Cast Door / Steel Body Matt Black Finish:

Warranty: 5 Years External Air Kit: Yes - Optional

Air Controls: 2 x Pull Out Air Controllers Log Store: YES - Optional 345mm High Flue Outlet & Options: 5.0"/128mm - Top or Rear