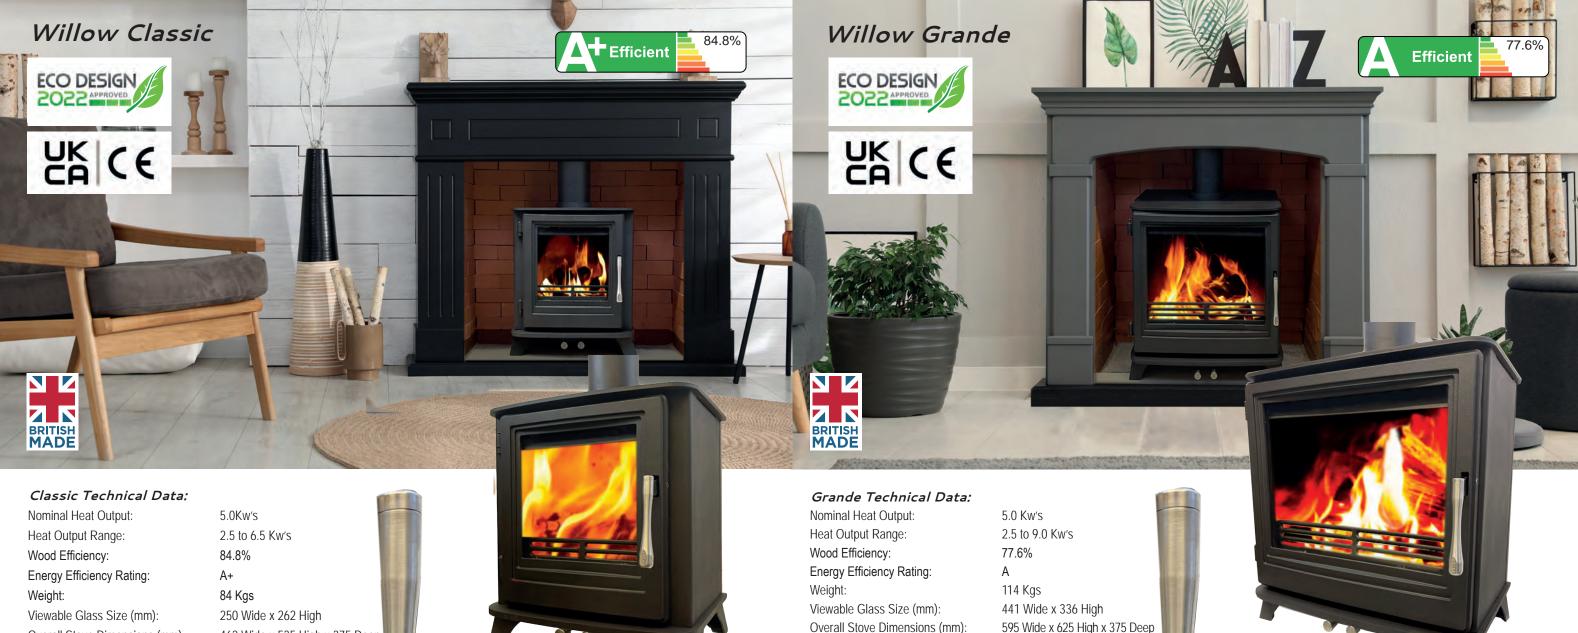

Front View

404.00

## Compact Technical Data:

4.5Kw's Nominal Heat Output: 1.5 to 5.5 Kw's Heat Output Range: Wood Efficiency: 81.1% Energy Efficiency Rating: Weight: 74 Kgs

250 Wide x 262 High Viewable Glass Size (mm): 404 Wide x 535 High x 354 Deep Overall Stove Dimensions (mm):

462 Wide x 535 High x 375 Deep YES YES Cast Door / Steel Body Matt Black 5 Years Yes - Optional 2 x Pull Out Air Controllers

YES - Optional 345mm High

5.0"/128mm - Top or Rear

YES

of the highest performing stoves available on the market This stove has Leaf's 3-Way Air Management System for maximum efficiency, which is fully controlled by the 2 Pull out Air Controllers at the front of the stove, including in the most efficient and clean manner.