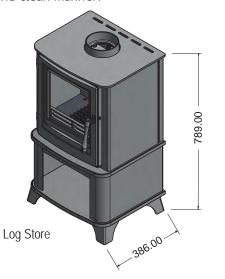

## Compact Technical Data:

4.5Kw's Nominal Heat Output: 1.5 to 5.5 Kw's Heat Output Range: Wood Efficiency: 81.1% Energy Efficiency Rating: Weight: 74 Kgs

250 Wide x 262 High Viewable Glass Size (mm): 404 Wide x 535 High x 354 Deep Overall Stove Dimensions (mm):

Smoke Exemption Approved: ECO-Design Approved: YES

Construction: Cast Door / Steel Body Matt Black Finish:

Warranty: 5 Years External Air Kit: Yes - Optional

Air Controls: 2 x Pull Out Air Controllers Log Store: YES - Optional 345mm High Flue Outlet & Options: 5.0"/128mm - Top or Rear