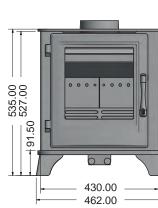

## Compact Technical Data:

4.5Kw's Nominal Heat Output: 1.5 to 5.5 Kw's Heat Output Range: Wood Efficiency: 81.1% Energy Efficiency Rating: Weight: 74 Kgs

250 Wide x 262 High Viewable Glass Size (mm): 404 Wide x 535 High x 354 Deep Overall Stove Dimensions (mm):

462 Wide x 535 High x 375 Deep YES YES Cast Door / Steel Body Matt Black 5 Years Yes - Optional 2 x Pull Out Air Controllers

YES - Optional 345mm High

5.0"/128mm - Top or Rear

YES

of the highest performing stoves available on the market This stove has Leaf's 3-Way Air Management System for maximum efficiency, which is fully controlled by the 2 Pull out Air Controllers at the front of the stove, including in the most efficient and clean manner.